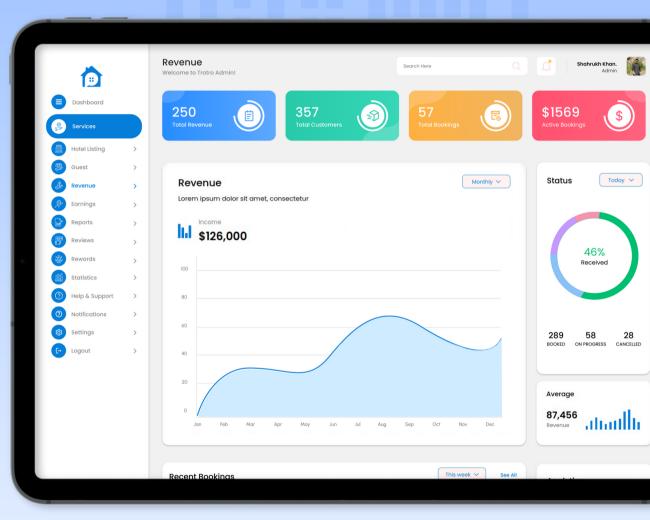

#### **Admin Panel**

#### **User Management**

Admins can manage the users using user management features which can vary from sellers, buyers, brokers, etc.

#### **Property Management**

Property listing is managed by Admin and they are responsible for new additions or list removal.

#### Broker/Tenant Management

Admin is responsible for managing the deadlines, extra charges, and brokerage.

#### Add/Remove/Edit Option

Admins have access to add, remove, and edit property from the listings. Also, the admin is responsible for its management.

#### **Earning Management**

Admins can manage all the earnings acquired via property deals and subscriptions.

#### **Customer Support**

Admin offers the users with robust and secure support, resolving their issues.

#### **Reports/Requests**

Admin handles requests and manages reports regarding property, purchase, requests, etc.

#### **Real Estate Analytics**

Admins can easily complete reports based on analytics and update the process, saving a lot of time.

#### **Inventory Management**

Admins can easily manage assets and inventory using this feature.

#### **Push Notifications**

Keep customers attentive to special deals, and events, and more easily using notifications.

|                        |                           | purpose of loa       |
|------------------------|---------------------------|----------------------|
| Property add           | dress                     |                      |
| Street                 | City/state                | Zip                  |
|                        |                           |                      |
| Legal descripti        | on of subject prope       | rty                  |
| Durnana af la          |                           |                      |
| Purpose of lo          | ban                       |                      |
| Purchase               |                           | <u> </u>             |
| Refinance              | 0                         | -Permanent           |
| Property will          | _                         |                      |
| Primary res Investment | _                         | Secondary residence  |
| Complete this line i   | f construction or constru | ction-permanent loan |
| Year lot acqu          | uired                     |                      |
| Original cost          |                           | ount existing liens  |