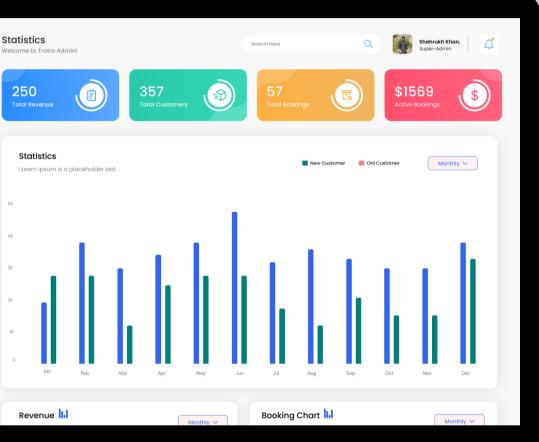

#### **Admin Panel**

#### **User Management**

Admins can manage the users using user management features which can vary from sellers, buyers, brokers, etc.

#### **Property Management**

Property listing is managed by Admin and they are responsible for new additions or list removal.

#### Broker/Tenant Management

Admin is responsible for managing the deadlines, extra charges, and brokerage.

#### Add/Remove/Edit Option

Admins have access to add, remove, and edit property from the listings. Also, the admin is responsible for its management.

#### **Earning Management**

Admins can manage all the earnings acquired via property deals and subscriptions.

#### **Customer Support**

Admin offers the users with robust and secure support, resolving their issues.

#### **Reports/Requests**

Admin handles requests and manages reports regarding property, purchase, requests, etc.

#### **Real Estate Analytics**

Admins can easily complete reports based on analytics and update the process, saving a lot of time.

#### **Inventory Management**

Admins can easily manage assets and inventory using this feature.

#### **Push Notifications**

Keep customers attentive to special deals, and events, and more easily using notifications.

|                        |                           | purpose of loa       |
|------------------------|---------------------------|----------------------|
| Property add           | dress                     |                      |
| Street                 | City/state                | Zip                  |
|                        |                           |                      |
| Legal descripti        | on of subject prope       | rty                  |
| Durnana af la          |                           |                      |
| Purpose of lo          | ban                       |                      |
| Purchase               |                           | <u> </u>             |
| Refinance              | 0                         | -Permanent           |
| Property will          | _                         |                      |
| Primary res Investment | _                         | Secondary residence  |
| Complete this line i   | f construction or constru | ction-permanent loan |
| Year lot acqu          | uired                     |                      |
| Original cost          |                           | ount existing liens  |