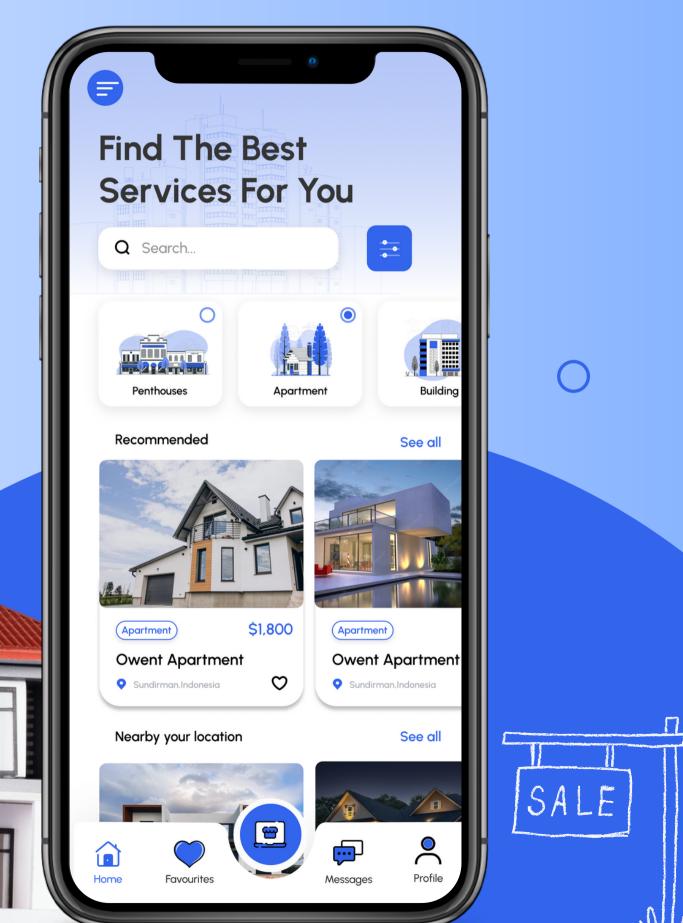

# USER APP

Advanced and robust dashboard attract more users and makes the buying or selling process easy and efficient.

Once our writers, designers, and developers have finished their work, our Quality Assurance team will get to work testing your webiste / mobile application performance and reliability Read More....

#### Login/Signup

Users are asked for the details and a verification code before registering. It is crucial for users to have their own personal accounts.

#### **Property Profiles**

Get extensive information about the property such as descriptions, photos, videos, value, owner details, rich media, price, etc.

#### **Favourites Property**

Add the most preferred properties to the favourite list. If users like the property then this helps business owners get some marketing.

#### **Filters and Categories**

Advanced filter and category search options help the user locate properties that suit their need.