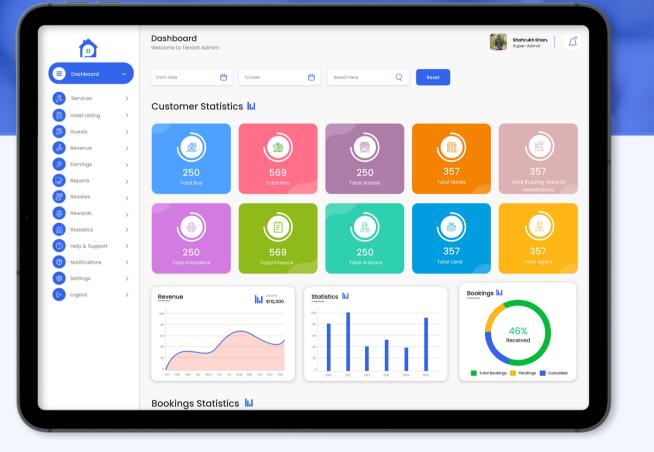

#### **Admin Panel**

#### **Real Estate Analytics**

Admins can easily complete reports based on analytics and update the process, saving a lot of time.