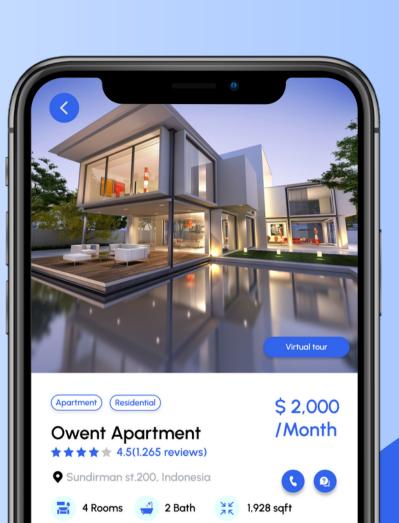

# HOST PANEL

Allow home-buyers, sellers, and agents to check all the information and get detailed insight regarding the property.

 $\bigcirc$ 

#### **Search Property**

Users can now search for the desired property, making it easy for brokers to locate the available property.

#### **Filter Property**

Hosts are allowed to filter and sort their search based on their requirements.

#### **Property Details**

Users can ask hosts for the details of the property they are willing to buy.

Users can choose between map or list view as per preference while going through property listings & checking the current status of any property

#### **Add Your Property**

Sellers are allowed to add the property that they are willing to sell or put on rent.