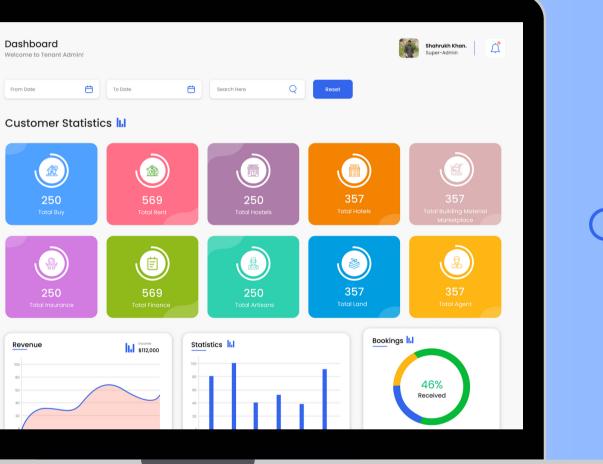

#### **Real Estate Analytics**

Admins can easily complete reports based on analytics and update the process, saving a lot of time.