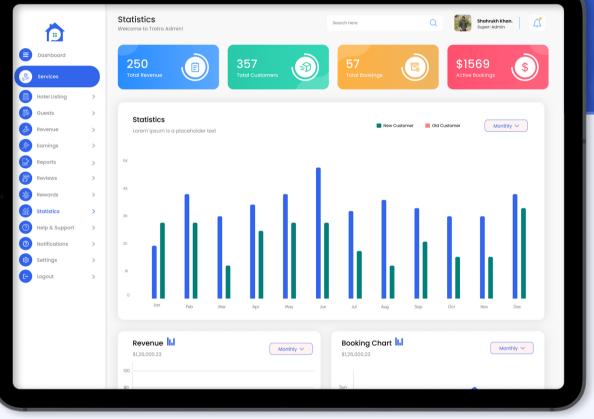

#### **Admin Panel**

#### **Real Estate Analytics**

Admins can easily complete reports based on analytics and update the process, saving a lot of time.