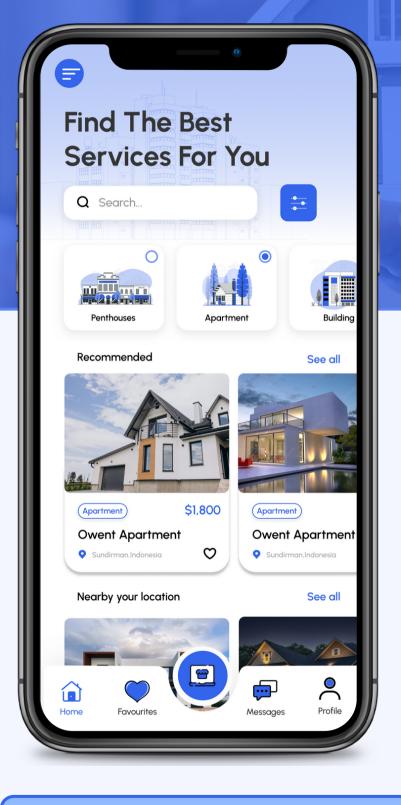

# USER APP

Advanced and robust dashboard attract more users and makes the buying or selling process easy and efficient.

Once our writers, designers, and developers have finished their work, our Quality Assurance team will get to work testing your webiste / mobile application performance and reliability Read More....

#### Login/Signup

Users are asked for the details and a verification code before registering. It is crucial for users to have their own personal accounts.

#### **Property Profiles**

Get extensive information about the property such as descriptions, photos, videos, value, owner details, rich media, price, etc.

#### **Favourites Property**

Add the most preferred properties to the favourite list. If users like the property then this helps business owners get some marketing.

#### **Filters and Categories**

Advanced filter and category search options help the user locate properties that suit their need.