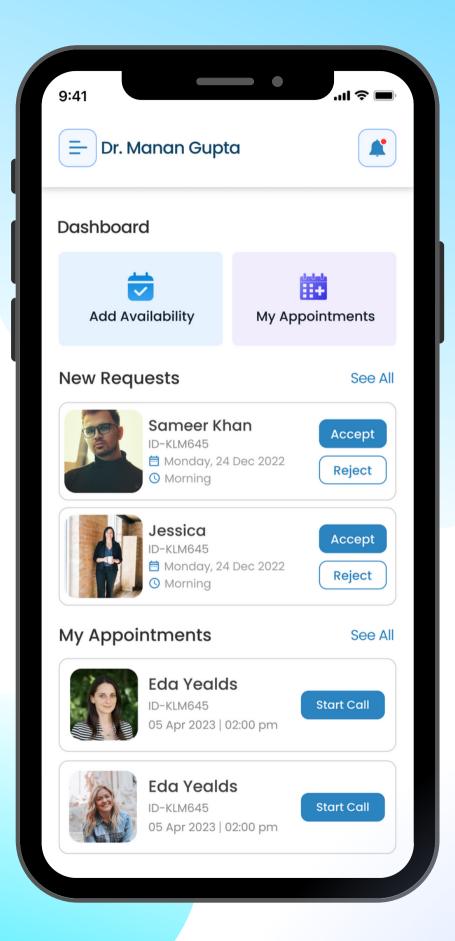

# **Doctor Application** & Panel

Offer highly secure and robust digital care ecosystems for doctors of all specialties.

## Manage Availability

Allow doctors to update or edit their working hours on the software, allowing patients to choose a slot.

## Get **Notifications**

**Receive notifications** whenever a patient chooses a slot, keeping doctors updated.