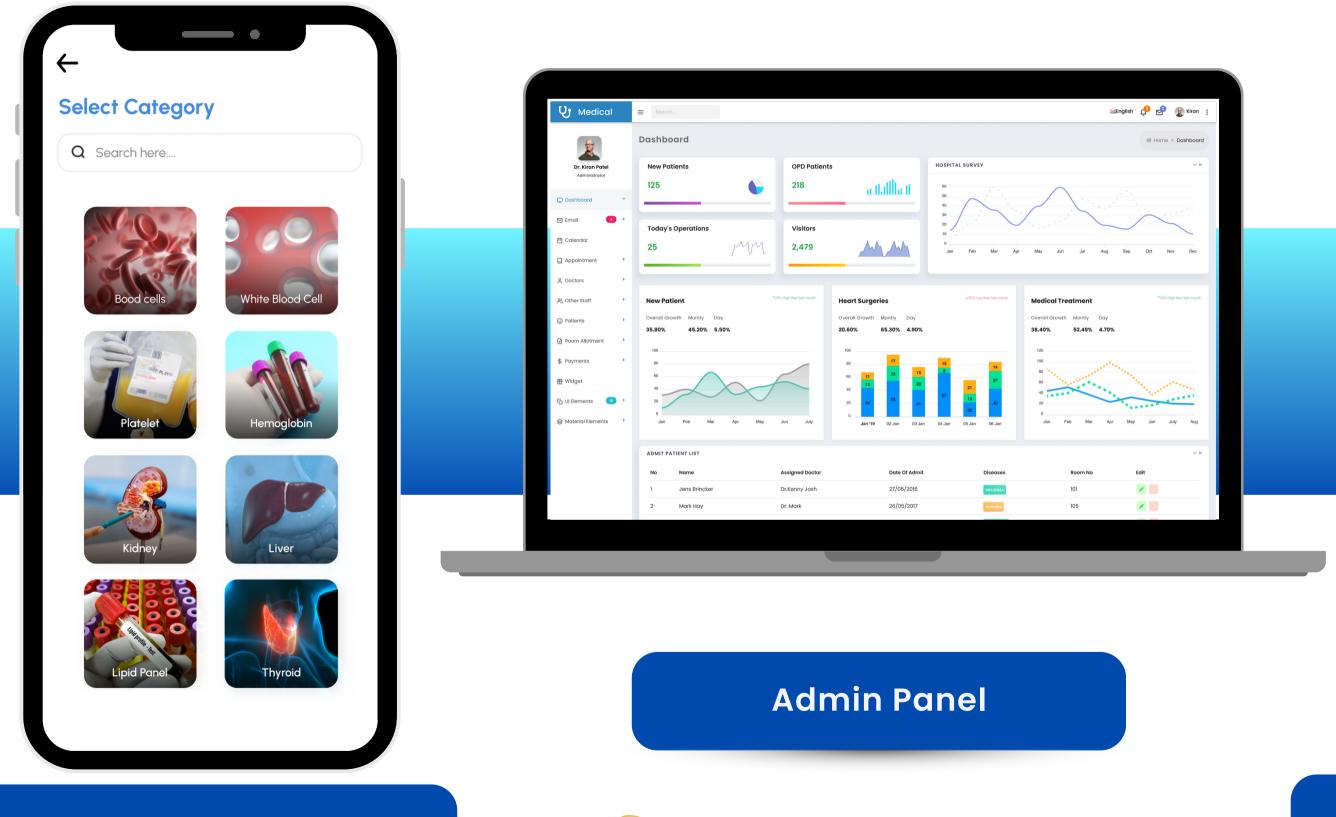

# Branded **Admin Panel**

A modernized healthcare business solution to connect patients with doctors anywhere at any time.

## **Interactive Dashboard**

Admin can manage and track users on one platform.

## **Revenue Management**

Admin manages the finances and monitors revenue and business growth.

**Analytics & Reports** 

Make data-driven decisions to

boost your business with your

online medical consultation app.