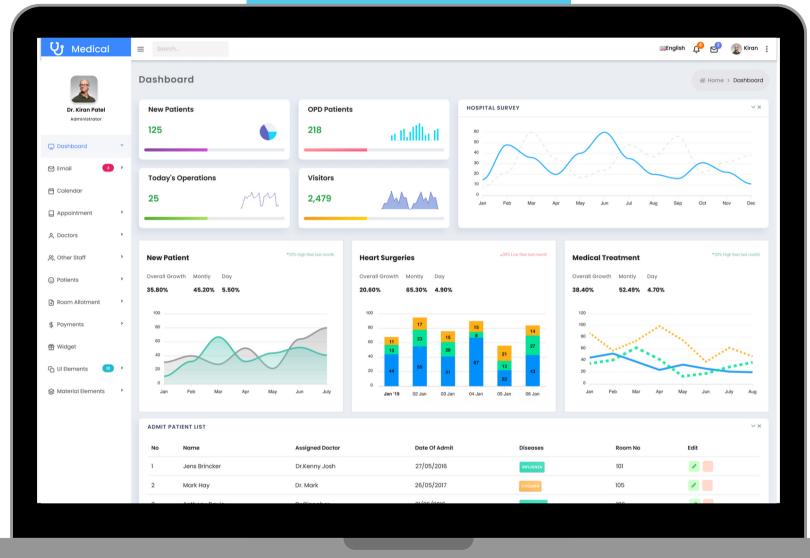

## **Interactive Dashboard**

Admin can manage and track users on one platform.

## **Revenue Management**

Admin manages the finances and monitors revenue and business growth.

**Analytics & Reports** 

Make data-driven decisions to

boost your business with your

online medical consultation app.

### **Data Analytics**

Admins can generate reports and analytics on patient appointments and other metrics, helping in better decision-making.

## **Streamlined Scheduling**

Admin can streamline the scheduling process for patients by using online booking capabilities.

### **Doctor & Patient Management**

Admin can check a patient/doctor's profile and manage accordingly.