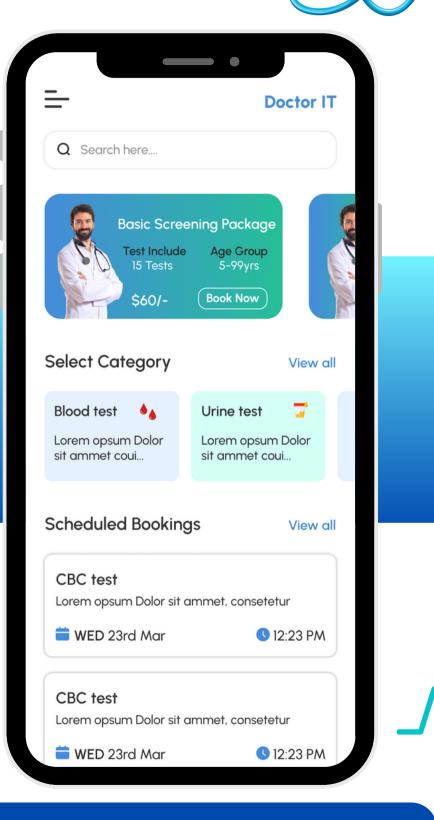

# **Robust Patient** Application

Deliver top-quality and secure healthcare services with our digital healthcare solution.

Find the best doctors in your vicinity

With the help of our intelligent algorithms, now locate the best doctors around your vicinity at total ease.

## Search & Filter **Instant Appointments** Patients can easily find and filter Patients are allowed to schedule appointments at doctors using the search & filter their convenience. options.

## **Online Booking**

Patients can use these apps to schedule appointments online at any time, without having to wait for a longer time.