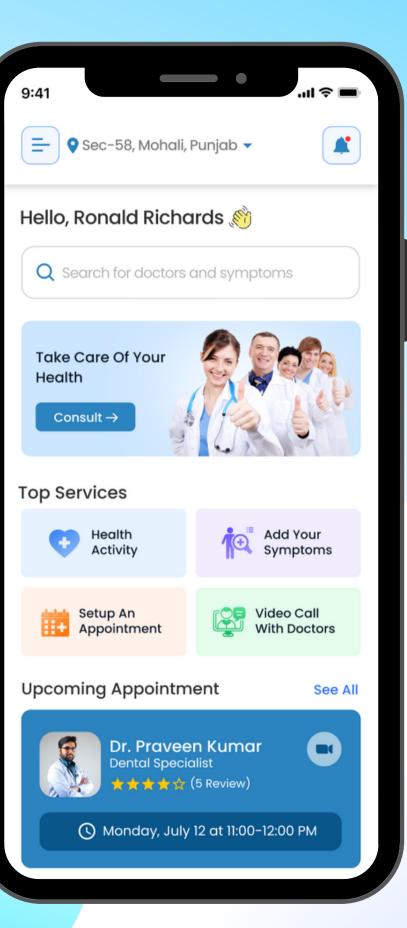

# **Robust Patient** Application

Deliver top-quality and secure healthcare services with our digital healthcare solution.

Find the best doctors in your vicinity

With the help of our intelligent algorithms, now locate the best doctors around your vicinity at total ease.

## Search & Filter **Instant Appointments** Patients can easily find and filter Patients are allowed to schedule appointments at doctors using the search & filter their convenience. options.

## **Push Notifications**

Patients will get automated reminders as per their appointments, saving them time.

## Phone or Video Consultation

Connect with the right doctor via phone or the video consultation feature.

## **Online Booking**

Patients can use these apps to schedule appointments online at any time, without having to wait for a longer time.

## **Secure Communication**

Some apps allow patients to communicate securely with their providers through messaging features within the app.

## **Real-time Availability Checking**

Apps often show real-time availability of different providers, allowing patients to choose the date and time for their needs.