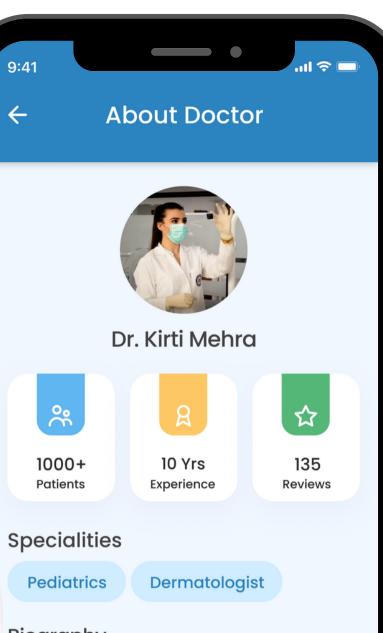

### Biography

Dr. Kirti Mehra is a top specialist at London Bridge Hospital at London. He has achieved several awards and recognition for is contribution and service in his own field. He is available for private consultation...Read More

### Availability

Mon (09:00 AM - 05:00 PM) Tue (09:00 AM - 05:00 PM) Wed (09:00 AM - 05:00 PM)